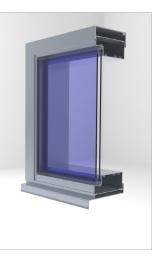

ST186 Curtain Wall

ST186 Window Wall

Standard mullion

Heavy-duty (sunshade) mullion

Subsill