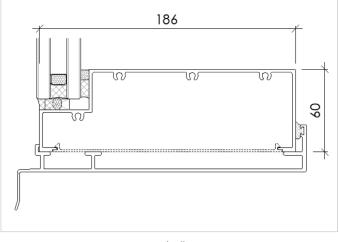

ST186 Curtain Wall

ST186 Window Wall

Standard mullion

Heavy-duty (sunshade) mullion

Subsill