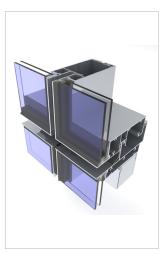

ST186 Curtain Wall

ST186 Window Wall

Standard mullion

Heavy-duty (sunshade) mullion

Subsill