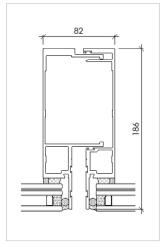

ST186 Curtain Wall

ST186 Window Wall

Standard mullion

Heavy-duty (sunshade) mullion

Subsill