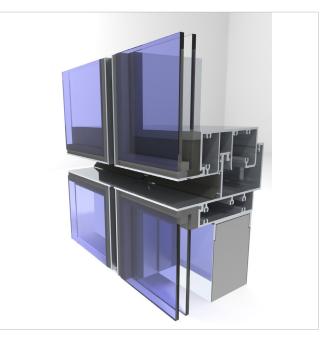

## Structurally Glazed 150mm Framing System

- Available in Curtain Wall and Window Wall arrangements.
- Offsite prototype tested in a number of arrangements to:
  - AS/NZS 4284:2008 Testing of building facades
  - AS 2047:2014 Windows and external glazed doors in buildings
- Developed by a team of expert designers, manufacturers and installers specifically for the Australian market.
- Extruded and manufactured in Melbourne.
- Available as a thermally broken system.
- Fast lead times.
- Low carbon footprint.
- For system details please contact Spective.

ST150 Curtain Wall