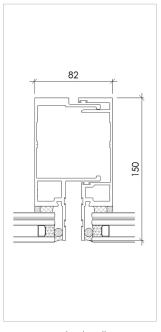

## ST150

## Structurally Glazed 150mm Framing System

- Available in Curtain Wall and Window Wall arrangements.
- Offsite prototype tested in a number of arrangements to:
  - AS/NZS 4284:2008 Testing of building facades
  - AS 2047:2014 Windows and external glazed doors in buildings
- Developed by a team of expert designers, manufacturers and installers specifically for the Australian market.
- Extruded and manufactured in Melbourne.
- Available as a thermally broken system.
- Fast lead times.
- Low carbon footprint.
- For system details please contact Spective.





ST150 Curtain Wall

## Standard mullion

Heavy-duty (sunshade) mullion